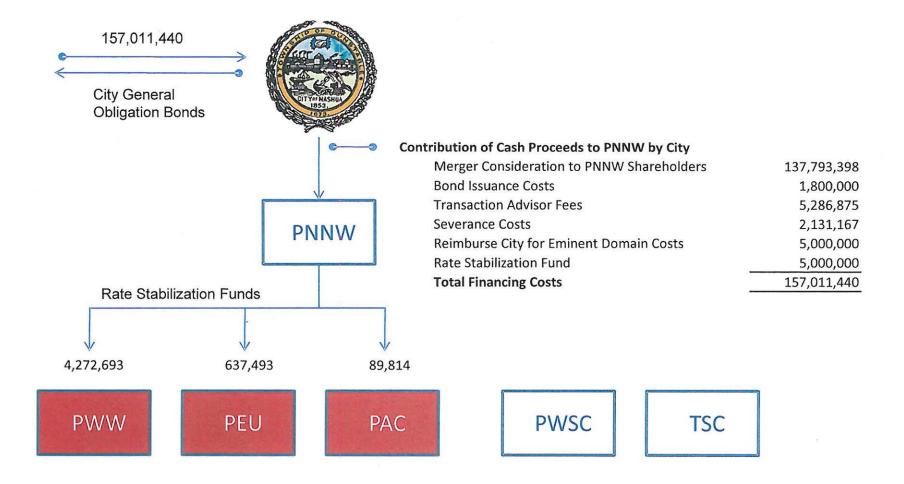

| Not acquired             | Acquired as a subsidiary                            |
| Assumed Debt              | Not assumed              | 60,000,000                                          |
| Transaction & Other Costs | As determined at closing | As determined at closing                            |
| Mitigation Fund           | 40,000,000               | Management is the same; cost efficiencies preserved |
| Total Cost                | 243,000,000              | 198,000,000                                         |

<u>Note</u>: Transaction costs are assumed to be equal in both scenarios. The current estimate of transaction costs in the merger transaction is approximately \$19 million, as described in more detail in testimony of Mr. Patenaude.

## Costs of Merger and Flow of Funds



#### Exhibit JLP-4

### **Estimated Annual Savings in Operating Costs**

### Pennichuck Corporation

| Professional Fees & Services | (132,339) |
|------------------------------|-----------|
| D&O Insurance                | (86,479)  |
| Annual Report Cost           | (24,965)  |
| Auditors/SEC Legal Expense   | (210,888) |
| Corp Govenance Legal/AST     | (32,053)  |
| Directors Fees & Mtgs/Legal  | (25,052)  |
| EDGAR Filing/NASDAQ & Other  | (74,427)  |
|                              | (586,203) |

### Pennichuck Water Works, Inc.

| Salaries                  | (771,596)   |
|---------------------------|-------------|
| Bonus                     | (28,500)    |
| Benefits                  | (336,507)   |
| Meetings & Conventions    | (19,600)    |
| Senior Management Vehicle | (1,000)